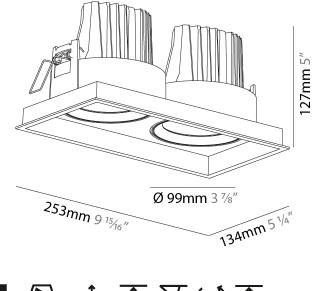

#### GENERAL

| Series: Mechaniq Square Comfort                                                                                                                                                             |
|---------------------------------------------------------------------------------------------------------------------------------------------------------------------------------------------|
| Subseries: Mechaniq Square Comfort Double                                                                                                                                                   |
| Brand: Prolicht                                                                                                                                                                             |
| Division: Architectural                                                                                                                                                                     |
| Mounting Type: Recessed                                                                                                                                                                     |
| Mounting Location: Ceiling                                                                                                                                                                  |
| Subcategory: Downlight                                                                                                                                                                      |
| PHYSICAL                                                                                                                                                                                    |
| Shape: Rectangle                                                                                                                                                                            |
| Length (mm): 253                                                                                                                                                                            |
| Length (in): 9 <sup>15</sup> / <sub>16</sub>                                                                                                                                                |
| Width (mm): 134                                                                                                                                                                             |
| Width (in): 5 <sup>1</sup> / <sub>4</sub>                                                                                                                                                   |
| Height (mm): 127                                                                                                                                                                            |
| Height (in): 5                                                                                                                                                                              |
| Ceiling Thickness (mm): 10 / 12.5 / 15                                                                                                                                                      |
| Ceiling Thickness (in): 3/8 or 1/2 or 9/16                                                                                                                                                  |
| Min. Recessing Depth (mm): 160                                                                                                                                                              |
| Min. Recessing Depth (in): 6 <sup>5</sup> / <sub>16</sub>                                                                                                                                   |
| Light Distribution: Adjustable / Downlight                                                                                                                                                  |
| Weight (kg): 1.535                                                                                                                                                                          |
| Weight (lbs): 3.38                                                                                                                                                                          |
| Installation Requirement: Requires 2 Housings - See Components                                                                                                                              |
| Fixture Finish: SSR / BKV / CWI / CRY / HAB / UFT / ITA / RUA / FTG / MYG /<br>LOD / PUS / FRO / FUP / KIA / POP / BLS / SPG / MEY / GOH / GUM / CHC /<br>COM / ABZ / JAG / OBR / MOS / ROR |
|                                                                                                                                                                                             |

Fixture Material: Aluminum Die Cast

| Cut-out Measurements: 242mm | / 9 1/2" x 125mm / 4 15/16" |
|-----------------------------|-----------------------------|