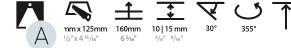

#### GENERAL

| Series: Mechaniq Square Comfort                                             |
|-----------------------------------------------------------------------------|
| Subseries: Mechaniq Square Comfort Double                                   |
| Brand: Prolicht                                                             |
| Division: Architectural                                                     |
| Mounting Type: Recessed                                                     |
| Mounting Location: Ceiling                                                  |
| Subcategory: Downlight                                                      |
| PHYSICAL                                                                    |
| Shape: Rectangle                                                            |
| Length (mm): 253                                                            |
| Length (in): 9 <sup>15</sup> / <sub>16</sub>                                |
| Width (mm): 134                                                             |
| Width (in): 5 ¼                                                             |
| Height (mm): 127                                                            |
| Height (in): 5                                                              |
| Ceiling Thickness (mm): 10 / 12.5 / 15                                      |
| Ceiling Thickness (in): 3/8 or 1/2 or 9/16                                  |
| Min. Recessing Depth (mm): 160                                              |
| Min. Recessing Depth (in): 6 <sup>5</sup> ∕ <sub>16</sub>                   |
| Light Distribution: Adjustable / Downlight                                  |
| Weight (kg): 1.535                                                          |
| Weight (lbs): 3.38                                                          |
| Installation Requirement: Requires 2 Housings - See Components              |
| Fixture Finish: SSR / BKV / CWI / CRY / HAB / UFT / ITA / RUA / FTG / MYG / |

LOD / PUS / FRO / FUP / KIA / POP / BLS / SPG / MEY / GOH / GUM / CHC / COM / ABZ / JAG / OBR / MOS / ROR

Fixture Material: Aluminum Die Cast

| Cut-out Measurements: 242mm / 9 1/2" x 125mm / 4 15/16" |
|---------------------------------------------------------|
|---------------------------------------------------------|

#### OPTICAL

Reflector°: 8

Adjustability: Rotational 355°; Tilt 30°