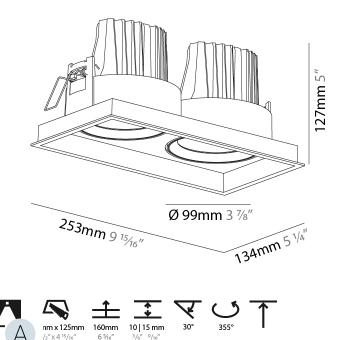

#### GENERAL

| Series: Mechaniq Square Comfort                                             |
|-----------------------------------------------------------------------------|
| Subseries: Mechaniq Square Comfort Double                                   |
| Brand: Prolicht                                                             |
| Division: Architectural                                                     |
| Mounting Type: Recessed                                                     |
| Mounting Location: Ceiling                                                  |
| Subcategory: Downlight                                                      |
| PHYSICAL                                                                    |
| Shape: Rectangle                                                            |
| Length (mm): 253                                                            |
| Length (in): 9 <sup>15</sup> / <sub>16</sub>                                |
| Width (mm): 134                                                             |
| Width (in): 5 ¼                                                             |
| Height (mm): 127                                                            |
| Height (in): 5                                                              |
| Ceiling Thickness (mm): 10 / 12.5 / 15                                      |
| Ceiling Thickness (in): 3/8 or 1/2 or 9/16                                  |
| Min. Recessing Depth (mm): 160                                              |
| Min. Recessing Depth (in): 6 <sup>5</sup> ∕ <sub>16</sub>                   |
| Light Distribution: Adjustable / Downlight                                  |
| Weight (kg): 1.535                                                          |
| Weight (lbs): 3.38                                                          |
| Installation Requirement: Requires 2 Housings - See Components              |
| Fixture Finish: SSR / BKV / CWI / CRY / HAB / UFT / ITA / RUA / FTG / MYG / |

LOD / PUS / FRO / FUP / KIA / POP / BLS / SPG / MEY / GOH / GUM / CHC / COM / ABZ / JAG / OBR / MOS / ROR

Fixture Material: Aluminum Die Cast

| Cut-out Measurements: 242mm / 9 1/2" x 125mm / 4 15/16" |
|---------------------------------------------------------|
|---------------------------------------------------------|