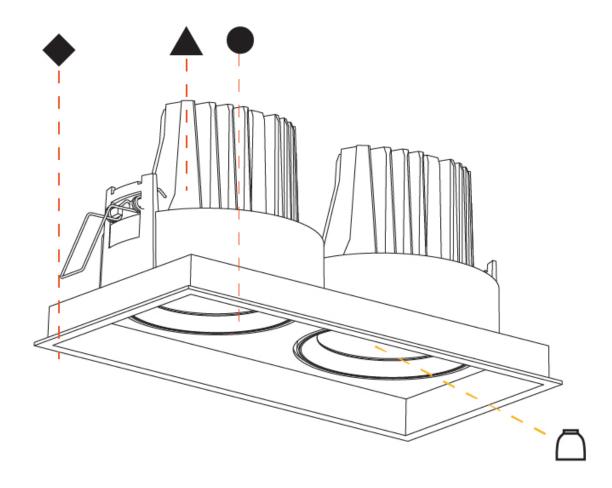

#### GENERAL

| Series: Mechaniq Square Comfort                                             |
|-----------------------------------------------------------------------------|
| Subseries: Mechaniq Square Comfort Double                                   |
| Brand: Prolicht                                                             |
| Division: Architectural                                                     |
| Mounting Type: Recessed                                                     |
| Mounting Location: Ceiling                                                  |
| Subcategory: Downlight                                                      |
| PHYSICAL                                                                    |
| Shape: Rectangle                                                            |
| Length (mm): 253                                                            |
| Length (in): 9 <sup>15</sup> / <sub>16</sub>                                |
| Width (mm): 134                                                             |
| Width (in): 5 ¼                                                             |
| Height (mm): 127                                                            |
| Height (in): 5                                                              |
| Ceiling Thickness (mm): 10 / 12.5 / 15                                      |
| Ceiling Thickness (in): 3/8 or 1/2 or 9/16                                  |
| Min. Recessing Depth (mm): 160                                              |
| Min. Recessing Depth (in): 6 <sup>5</sup> ∕ <sub>16</sub>                   |
| Light Distribution: Adjustable / Downlight                                  |
| Weight (kg): 1.535                                                          |
| Weight (lbs): 3.38                                                          |
| Installation Requirement: Requires 2 Housings - See Components              |
| Fixture Finish: SSR / BKV / CWI / CRY / HAB / UFT / ITA / RUA / FTG / MYG / |

LOD / PUS / FRO / FUP / KIA / POP / BLS / SPG / MEY / GOH / GUM / CHC / COM / ABZ / JAG / OBR / MOS / ROR

Fixture Material: Aluminum Die Cast

| Cut-out Measurements: 242mm / 9 1/2" x 125mm / 4 15/16" |
|---------------------------------------------------------|
|---------------------------------------------------------|

#### OPTICAL

Reflector°: 8

Adjustability: Rotational 355°; Tilt 30°