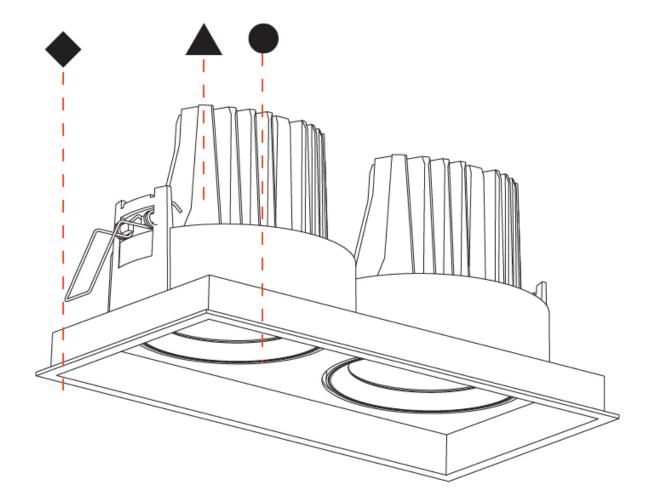

1. To build a product code in our configurator select the specify button on the base model # product page

2. To build a manual product code on this datasheet choose from the options listed below in blue font and add the suffix to the base model #

1.To build a product code in our configurator select the specify button on the base model # product page

2. To build a manual product code on this datasheet choose from the

options listed below in blue font and add the suffix to the base model #